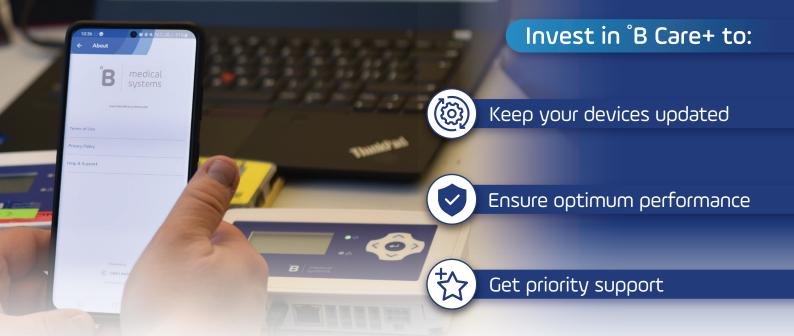

# <sup>°</sup>B Care+

# <sup>°</sup>B Connected IT Services By B Medical Systems

- <sup>°</sup>B Connected Support Service Plans
- B Connected After Sales Services



# <sup>°</sup>B Connected Support Service Plans<sup>1</sup>

To cater to your requirements we offer two plans:



1. Every plan will be linked to a B Connected server installation, to cover more than one B Connected server installation the customer will have to purchase a plan for each. It is possible to have different plans for different B Connected server installations.

# <sup>°</sup>B Connected After Sales Services

<sup>°</sup>B Connected After Sales Services provide regular maintenance to guarantee the reliability and optimal performance of your <sup>°</sup>B Connected software.

#### <sup>°</sup>B Connected Server Installation Remote or On-Site

Set up

Complete installation for B Medical Systems' °B Connected, device and user notifications, and a virtual training.

### <sup>°</su