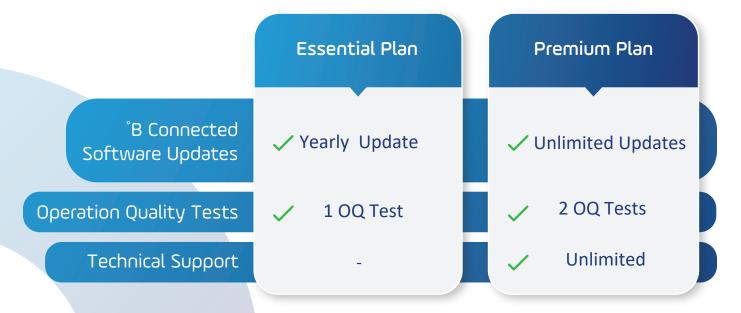

# <sup>°</sup>B Connected Support Service Plans<sup>1</sup>

To cater to your requirements we offer two plans:

1. Every plan will be linked to a B Connected server installation, to cover more than one B Connected server installation the customer will have to purchase a plan for each. It is possible to have different plans for different B Connected server installations.