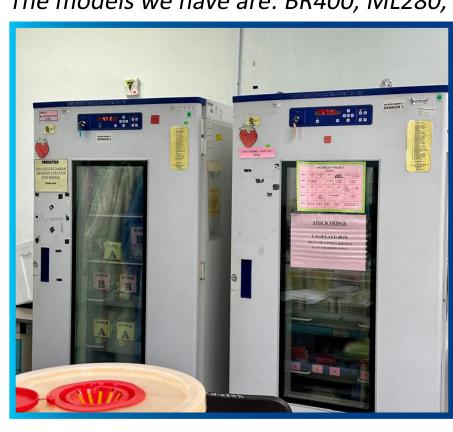

The models we have are: BR400, ML280, MP280, MP1200, FR400 and MR100E.

- D. What are the features that you liked the most? Could you please talk about the performance of the devices? We like the robustness of the equipment. They are long-lasting devices, and we are still using some devices after more than 15 years and they are still in very good conditions.
- E. How are you using B Medical Systems' products and how do they benefit your institution? The equipment is essential in our lab as it is helping us to ensure quality storage for our patient's samples and reagents ensuring that we provide reliable results to our patients.
- F. Have you found in B Medical Systems a trustworthy partner? Yes, of course, no doubt. And EMS Malaysia has always been of great support for us in the long term.
- G. How did you learn about B Medical Systems? From your local partner, EMS Malaysia.
- H. How long have you been a B Medical Systems customer? Personally, since the first day of my job so back in 2006.
- I. Are you satisfied with the equipment? Yes.
- J. Would you recommend B Medical Systems to your peers? Yes, of course, I always pass the contact of EMS Malaysia to my colleagues who are looking for medical devices for their lab.