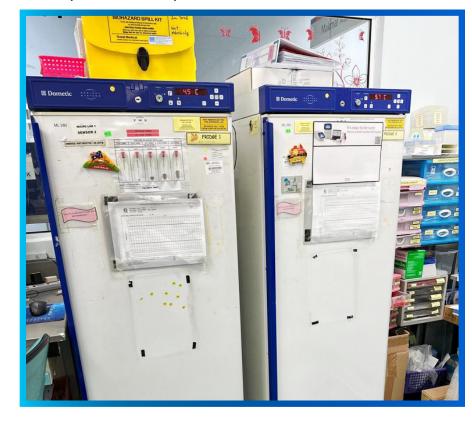

The models we have are: BR400, ML280, MP280, MP1200, FR400 and MR100E.

- D. What are the features that you liked the most? Could you please talk about the performance of the devices? We like the robustness of the equipment. They are long-lasting devices, and we are still using some devices after more than 15 years and they are still in very good conditions.
- E. How are you using B Medical Systems' products and how do they benefit your institution? The equipment is essential in our lab as it is helping us to ensure quality storage for our patient's samples and reagents ensuring that we provide reliable results to our patients.
- F. Have you found in B Medical Systems a trustworthy partner? Yes, of course, no doubt. And EMS Malaysia has always been of great support for us in the long term.
- G. How did you learn about B Medical Systems? From your local partner, EMS Malaysia.
- H. How long have you been a B Medical Systems customer? Personally, since the first day of my job so back in 2006.
- I. Are you satisfied with the equipment? Yes.
- J. Would you recommend B Medical Systems to your peers? Yes, of course, I always pass the contact of EMS Malaysia to my colleagues who are looking for medical devices for their lab.